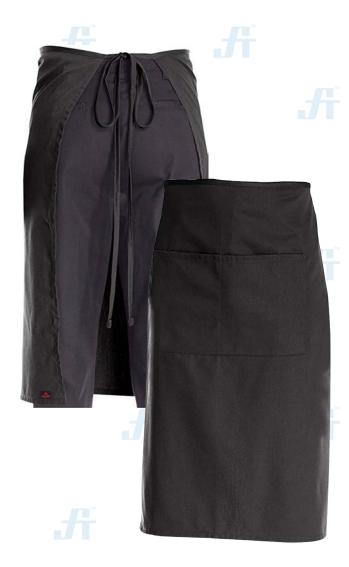

# **CHEF WAIST APRON**

Article No.: 1504SA487

Chef Waist Apron is design not only to keep you clean but also to look smart, professional and looking great even at the end of long shift.

This Apron is constructed with a durable 7.0 oz poly/cotton fabric, a heavyduty fabric that can handle the most demanding culinary environment. Full length pretested for durability and strength. Available in White or Black colors, one size fits all.

#### STYLE & DESIGN

- Full bistro waist apron
- Center divided patch pocket
- Two pen pocket
- Waist tie/string for fixation
- · Stain-resistant finish
- Lightweight
- Durable construction
- Unisex
- Dimensions: 30" (W) x 29" (L)