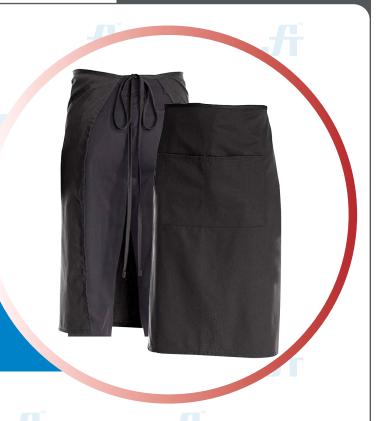

# **CHEF WAIST APRON**

Article No.: 1504SA487

Chef Waist Apron is design not only to keep you clean but also to look smart, professional and looking great even at the end of long shift.

This Apron is constructed with a durable 7.0 oz poly/cotton fabric, a heavyduty fabric that can handle the most demanding culinary environment. Full length pretested for durability and strength. Available in White or Black colors, one size fits all.

#### STYLE & DESIGN

- Full bistro waist apron
- Center divided patch pocket
- Two pen pocket
- Waist tie/string for fixation
- · Stain-resistant finish
- Lightweight
- Durable construction
- Unisex
- Dimensions: 30" (W) x 29" (L)