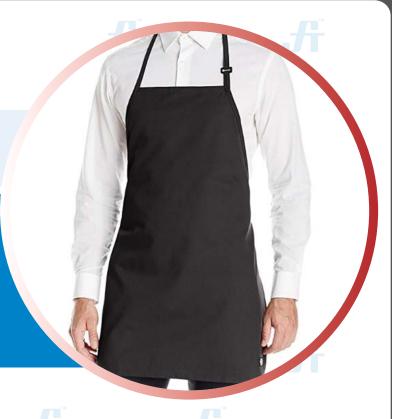

## **CHEF BIB APRON**

Article No.: 1504SA488

Chef Apron is design not only to keep you clean but also to look smart, professional and looking great even at the end of long shift.

This Apron is constructed with a durable 7.0 oz poly/cotton fabric, a heavyduty fabric that can handle the most demanding culinary environment. Full length pretested for durability and strength. Available in White or Black colors, one size fits all.

## STYLE & DESIGN

- Bib apron
- No pockets
- Adjustable buckle slider on neck loop/strap
- Waist tie/string for fixation
- · Stain-resistant finish
- Lightweight
- Durable construction
- Unisex
- Dimensions: 24" (W) x 28" (L)