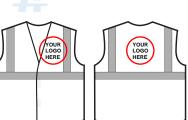

## **C E** N ISO 20471:2013 Class 2

URSPEC **PPE CUSTOMIZATION** PROGRAM

A PRODUCT OF PROTECTIVE LINE

FLOWTRONIX (FT)

WWW.FLOWTRONIX.COM

WE ARE TRUSTED TO DELIVER QUALITY