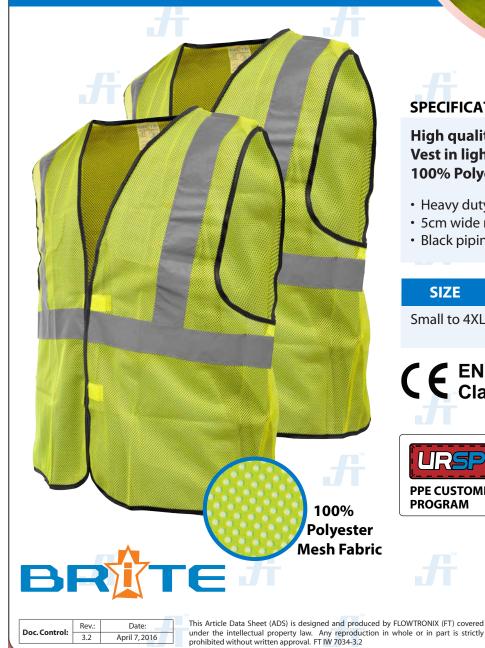

## **HIGH VISIBILITY SAFETY VEST** Article No.: 3116BR183

Safety vests are ideal for day and night use and anywhere high visibility is a priority. SCUTA<sup>®</sup> Brite<sup>™</sup> Safety Vests are great for construction, airports, emergency response, law enforcement, utility workers, survey crews, railroad workers and directing traffic.

## **SPECIFICATION**

**High quality reflective fabric** Vest in lightweight, wind & moisture resistant **100% Polyester-Mesh fabric** 

- Heavy duty velcro fastener
- 5cm wide reflective tapes
- Black piping on all edges