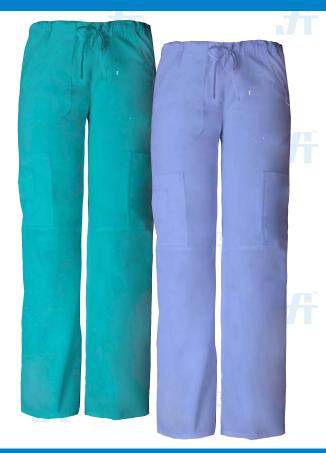

### **SA522 UNI-SCRUB PANTS** Article No. 39213SA522

Unisex scrub pants is a perfect combination of function and fashion! Diagonal opening side pockets and two patch rear pocket, elastic back waistband with drawstring. The easy-care, wash and wear fabric provides you with superior softness and incredible comfort all shift long. Available in variety of colors and customization options.

#### **STYLE & DESIGN**

- Unisex comfort fit
- 1<sup>1</sup>/<sub>2</sub>" Elasticated back waistband
- Twill tape drawstring for fixation
- Two side inset pocket with diagonal opening
- Two patch cargo pocket on legs
- Back hip patch pocket
- Lightweight & durable construction