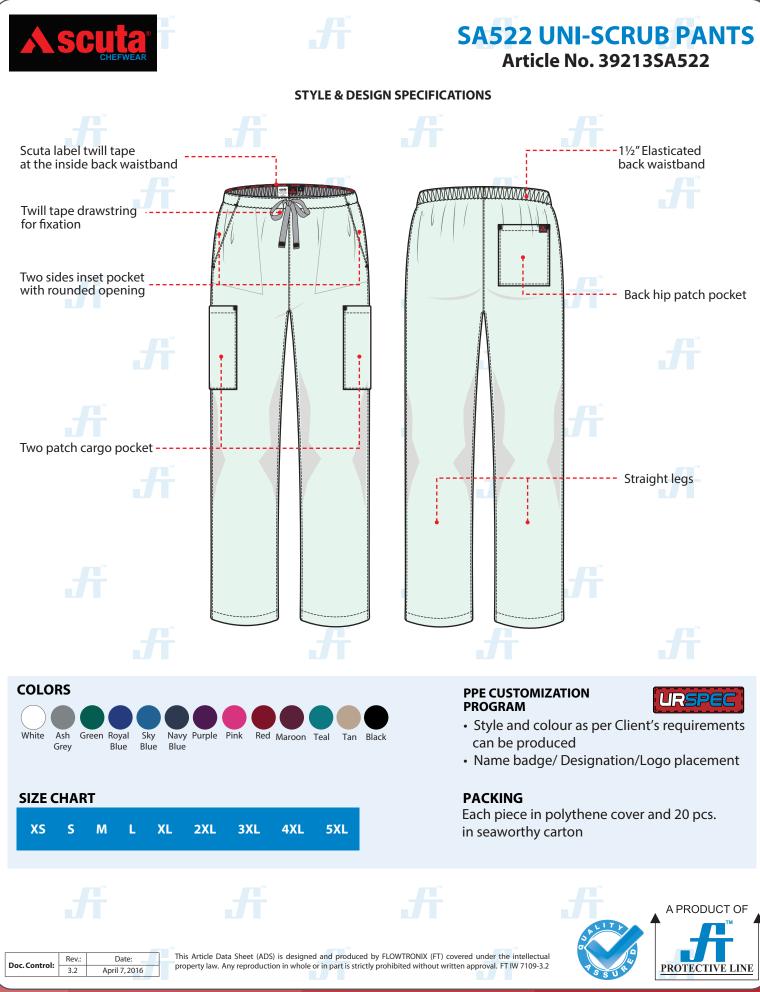

### **SA522 UNI-SCRUB PANTS** Article No. 39213SA522

Unisex scrub pants is a perfect combination of function and fashion! Diagonal opening side pockets and two patch rear pocket, elastic back waistband with drawstring. The easy-care, wash and wear fabric provides you with superior softness and incredible comfort all shift long. Available in variety of colors and customization options.

#### **STYLE & DESIGN**

- Unisex comfort fit
- 1<sup>1</sup>/<sub>2</sub>" Elasticated back waistband
- Twill tape drawstring for fixation
- Two side inset pocket with diagonal opening
- Two patch cargo pocket on legs
- Back hip patch pocket
- Lightweight & durable construction

#### COLORS