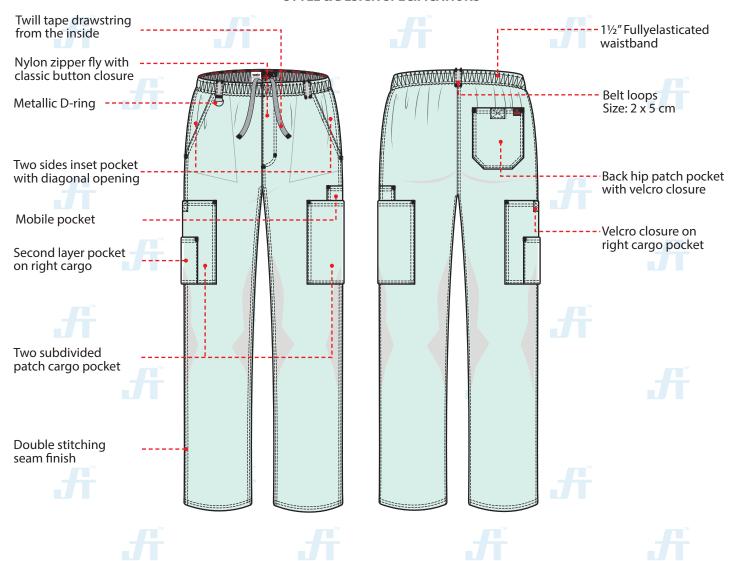

#### **STYLE & DESIGN SPECIFICATIONS**

## STYLE & DESIGN

- Men's comfort fit
- 11/2" Fully elasticated waistband
- Nylon zip fly with 22L 4 holes button closure
- Three belt loop with Metallic D-ring on front
- Adjustable interior drawstring
- Two side inset pocket with diagonal opening
- Two cargo patch pockets with velcro
- Mobile pocket on the left cargo pocket
- Back hip patch pocket with velcro closure
- Lightweight & durable construction