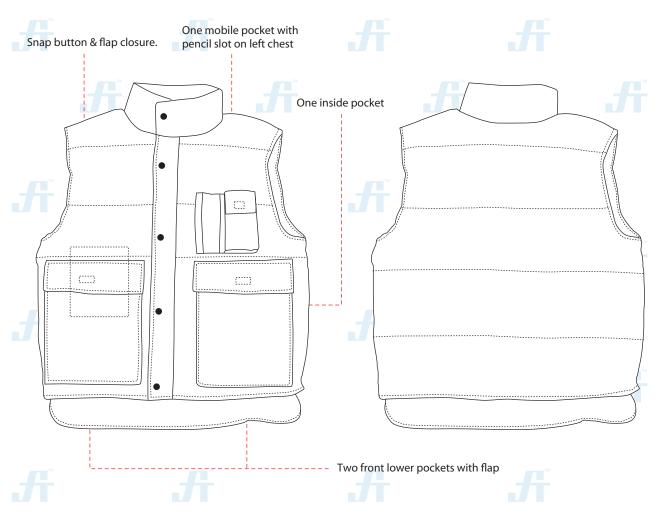

#### **STYLE & DESIGN**

- · Garment is fully double stitched.
- Two front lower pocket with flap
- One inside pocket.
- Elasticated waistband.
- Snap button& flap closure.
- With mobile pocket & pencil slot on leftt chest

#### **STYLE & DESIGN SPECIFICATIONS**