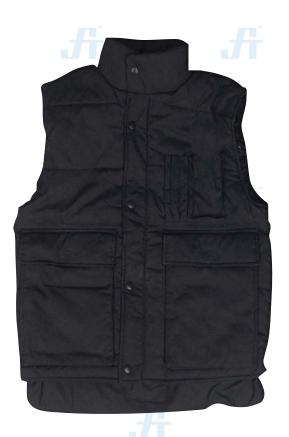

# **BODY WARMER JACKET**

**Article No.: 4501AI175** 

#### **STYLE & DESIGN SPECIFICATIONS**

#### **STYLE & DESIGN**

- · Garment is fully double stitched.
- Two front lower pocket with flap
- One inside pocket.
- Elasticated waistband.
- Snap button& flap closure.
- With mobile pocket & pencil slot on leftt chest